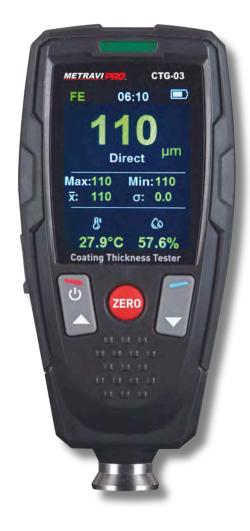

# TO 06:10 100 Direct µm Max:110 Min:110 2: 110 c: 0.0 8: 62 27.9°C 57.6% Coating Indexess Tester