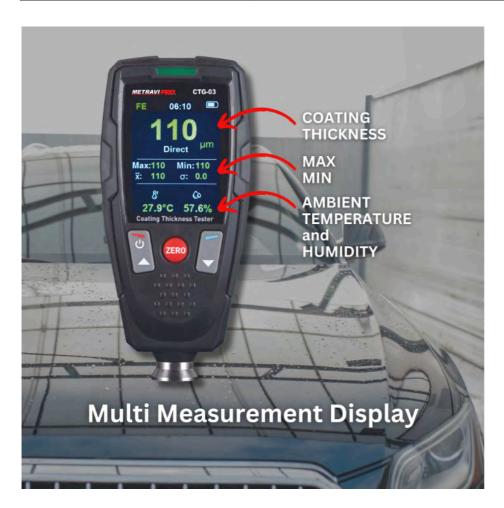

# TO 06:10 100 Direct µm Max:110 Min:110 2: 110 c: 0.0 8: 62 27.9°C 57.6% Coating Indexess Tester