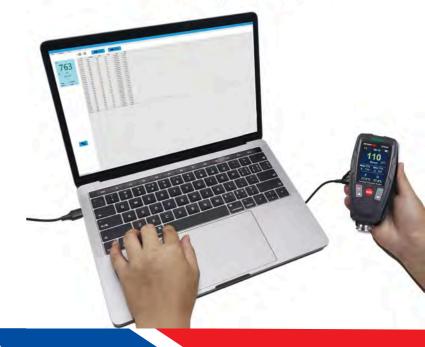

nd Heavy Engineering
- Laboratories
- Workshops
- · Outdoor use

# **ACCESSORIES**

- · Gauge/Meter
- 2 x AA 1.5V batteries
- Carrying Case
- User Manual
- Steel and Aluminium substrates
- USB Cable
- Software CD

# TO 06:10 100 Direct µm Max:110 Min:110 2: 110 c: 0.0 8: 62 27.9°C 57.6% Coating Indexess Tester

# 4-way Auto-rotating TFT display

# **PROBE**

- The probe system is spring-mounted in the probe sleeve, ensuring safe and stable positioning of the probe and constant contact pressure.
- A v-groove in the sleeve of the probe facilitates reliable readings on small cylindrical parts too.
- The hemispherical tip of the probe is made of hard and durable material. Hold the probe by the spring-mounted sleeve and press on object to be measured.

# USB INTERFACE for PC Analysis Software





# CTG-03 COATING THICKNESS GAUGE

# **SPECIFICATIONS**

| Sensor Probe                       | F                               | N                      |
|------------------------------------|---------------------------------|------------------------|
| Working Principle                  | Magnetic Induction              | Eddy Current Principle |
| Measuring Range                    | 0 ~ 2000μm                      | 0 ~ 2000μm             |
| Guaranteed to Lerance (of reading) | (±2%±2)µm                       | (±2%±2)µm              |
| Repeatability                      | (±1%±1)μm                       | (±1%±1)µm              |
| Low Range Precision                | 0.1µm                           | 0.1µm                  |
| Minimum Curvature Radius           | 1.5mm