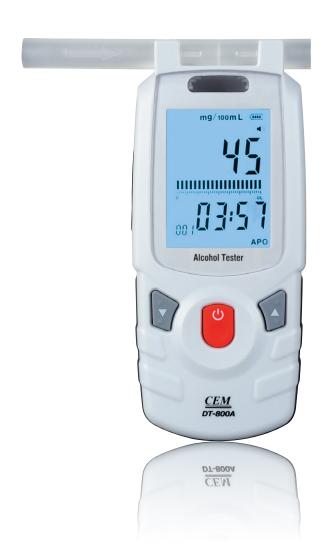

# **DT-800A**

## **BREATH ALCOHOL DETECTOR**

The CEM breath alcohol detector is a special instrument for testing breath alcohol concentration, using the alcohol sensor with high sensitivity and repeatability. The operation is simple. The user only needs to blow into the tube, the instrument automatically then measures. The instrument complies with multiple, national drunk driving standards. When measured breath alcohol concentration exceeds a predetermined value, the instrument automatically sounds an audible alarm and displays a visual alarm. Features a backlight LCD display and intuitive clarity, is structurally compact, portable and easy to use.

- · Alcohol sensor of fuel cell type, high accuracy and reliability
- Short warm up time, fastest response and recovery time, convenient and fast detection.
- Magnificent man-machine interaction interface
- Two acousto-optic alarms for drink and drunkenness
- Blowing interruption indication
- Five selectable detection units
- Blowing nozzle design with disposable back-flow preventer health and security
- Rechargeable Li-battery with high capacity
- Real time display
- · Auto power off

### **SPECIFICATIONS**

**Sensor** : Professional fuel cell sensor

**Range** : 0 to 2.500 mg/L

0 to 0.500% BAC 0 to 500 mg/100ml

**Accuracy** :  $\pm 0.020$ mg/L < 0.400mg/L

± 5% 0.400 to 1.000mg/L

 $\pm 20\% > 1.000$ mg/L

**Response Time** : ≤5s

Resolution:0.001% BACOperating Temperature :0°C to 40°CStorage Temperature :-10°C to 60°C

**Power Supply**: Rechargeable Battery

**Battery Charge Time**: About 2 hours with AC adapter