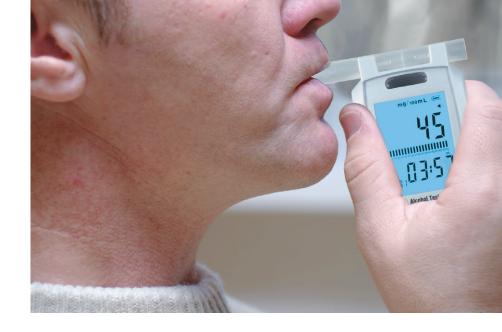

## **BREATH ALCOHOL DETECTOR**

The CEM breath alcohol detector is a special instrument for testing breath alcohol concentration, using the alcohol sensor with high sensitivity and repeatability. The operation is simple. The user only needs to blow into the tube, the instrument automatically then measures. The instrument complies with multiple, national drunk driving standards. When measured breath alcohol concentration exceeds a predetermined value, the instrument automatically sounds an audible alarm and displays a visual alarm. Features a backlight LCD display and intuitive clarity, is structurally compact, portable and easy to use.

- · Alcohol sensor of fuel cell type, high accuracy and reliability
- Short warm up time, fastest response and recovery time, convenient and fast detection.
- Magnificent man-machine interaction interface
- Two acousto-optic alarms for drink and drunkenness
- Blowing interruption indication
- Five selectable detection units
- Blowing nozzle design with disposable back-flow preventer health and security
- Rechargeable Li-battery with high capacity
- Real time display
- · Auto power off