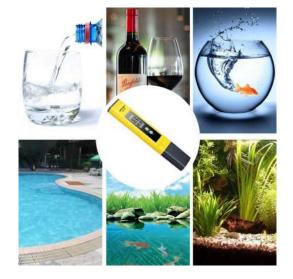

#### INTRODUCTION

The Metravi PH-600 pH Meter is a high-precision water quality testing meter. It is a handy instrument used for pH testing applications including drinking water, swimming pools, spa, aquariums, reverse osmosis systems, food & beverage, hydrotherapy, hydroponics, etc.