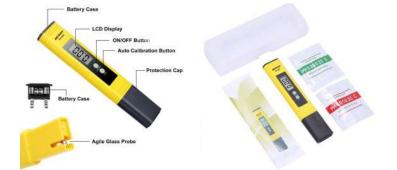

# **Digital pH Meter**

## **PH-600**

METRAVI PH-600

• **Easy to Use**: Simply immerse the pH meter electrode in the solution to be tested, readings are quickly display on a large LCD display.

• **Auto Calibrated**: in-built calibration with 2 buffer powders. Just press a button to finish the calibration. Comes factory calibrated.

• Adopts Advanced Technology and Components: With a built-in glass electrode of high sensitivity of 0.2mm thickness, it quickly sense and test the liquid H+ ions and the chip timely collects data and displays accurate levels.

### SPECIFICATIONS

| Measuring Range       | : 0.00 to 14.00pH                 |
|-----------------------|-----------------------------------|
| Resolution            | : 0.01pH                          |
| Accuracy              | : ±0.01pH                         |
| Probe Type            | : Precision glass bulb electrode  |
| Display               | : Digital LCD                     |
| Power Supply          | : 2 x 1.5V (LR44 Button Cells)    |
| Operating Temperature | : 0° to 60°C                      |
| Calibration           | : Two-point automatic calibration |
| Dimensions            | : 155mm x 31mm x 13mm             |
| Weight                | : 50gms                           |