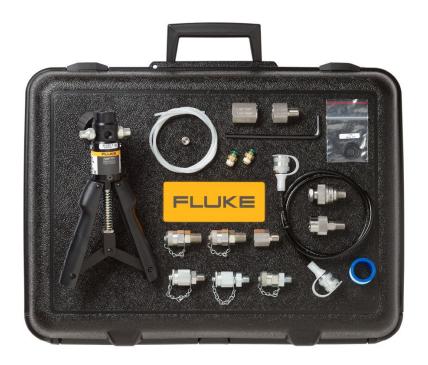

### Product overview: Fluke 700PTPK2 Pneumatic Test Pressure Kit

Rugged, high-quality premium pneumatic pressure pump kit for fast and accurate test results generates pressure up to 600 psi, 40 bar. Includes the 700PTP-1 pneumatic hand pump, premium test hoses and adapters, and protective hard case.

- Combine with any Fluke 700G Series Gauge, 1,000 psi (69 bar) or less, to make a complete pressure testing kit
- Generate pressure up to 600 psi, 40 bar with the 700PTP-1 test pump
- Connect the 700G Series Gauge directly to the included PTP-1 hand pump with premium no tools required adapter
- Includes 700TTH 5K premium/no tools required transmitter test hose kit and adapters for connecting to the pressure device to be tested
- Hard case protects pump and gauge and allows gauge to remain connected to the pump

#### Includes:

- 700PTPK-1 pump
- Premium, no tools required gauge connector
- One (1) premium transmitter test hose kit and adapters
- Hard case