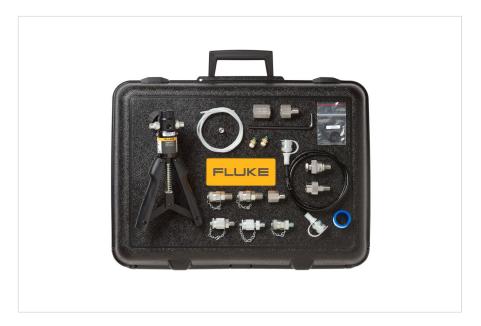

### Product overview: Fluke 700PTPK2 Pneumatic Test Pressure Kit

Rugged, high-quality premium pneumatic pressure pump kit for fast and accurate test results generates pressure up to 600 psi, 40 bar. Includes the 700PTP-1 pneumatic hand pump, premium test hoses and adapters, and protective hard case.

- Combine with any Fluke 700G Series Gauge, 1,000 psi (69 bar) or less, to make a complete pressure testing kit
- Generate pressure up to 600 psi, 40 bar with the 700PTP-1 test pump
- Connect the 700G Series Gauge directly to the included PTP-1 hand pump with premium no tools required adapter
- Includes 700TTH 5K premium/no tools required transmitter test hose kit and adapters for connecting to the pressure device to be tested
- Hard case protects pump and gauge and allows gauge to remain connected to the pump

#### Includes:

- 700PTPK-1 pump
- Premium, no tools required gauge connector
- One (1) premium transmitter test hose kit and adapters
- Hard case