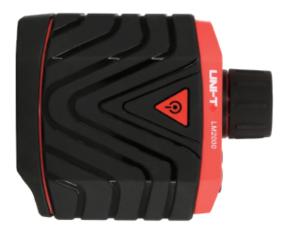

The LM2000 is a long range laser rangfinder for outdoor engineering. The main body is covered with anti-slip durable soft rubber that covers 80% of the entire device. LM2000 measure up to 2000 meters, equipped with 8X optical zoom. LM2000 is a highly accurate device designed for professionals. It is powered by 18650 lithium battery and charges through type-C USB cable.