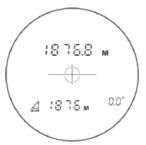

The LM2000 is a long range laser rangfinder for outdoor engineering. The main body is covered with anti-slip durable soft rubber that covers 80% of the entire device. LM2000 measure up to 2000 meters, equipped with 8X optical zoom. LM2000 is a highly accurate device designed for professionals. It is powered by 18650 lithium battery and charges through type-C USB cable.

| Specifications           | Range                      |
|--------------------------|----------------------------|
| Certificates             | CE, UKCA                   |
| Range                    | 2000m                      |
| Measuring unit           | m/yd/ft                    |
| Accuracy                 | ±(0.3m+0.001×Dm)           |
| Angle range              | -90°~90°                   |
| Tilt angle accuracy      | ±0.5°                      |
| Gyroscope angle accuracy | ±0.1°                      |
| Laser wavelength         | 905nm                      |
| Field of view            | 6°                         |
| Magnification            | 8X                         |
| Object lens diameter     | 23mm                       |
| Eyepiece diameter        | 31mm                       |
| Exit pupil diameter      | 3.8mm                      |
| Diopter                  | ±7D                        |
| Diopter adjustment       | Manual                     |
| LCD display              | Black (Red) bicolor R-Plcd |
| Charging interface       | Type-C                     |
| Data export              | USB                        |