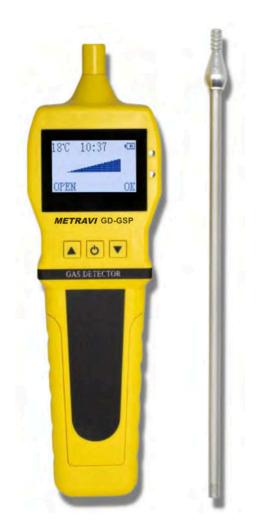

# PORTABLE GAS SAMPLING PUMP

**GD-GSP** 

## INTRODUCTION

The Metravi GD-GSP is a newly-designed portable sampling pump, with advantages of simple & attractive design, easy installation, small size, light weight, low noise and good stability.

It's suitable for long time, continuous sampling of toxic gas in the air and is compatible with the Metravi GD-09-4M 4-in-1 Gas Detector as well as Metravi GD-09-X Series of Customised Single Gas Detectors.

## **MAIN FEATURES**

- · Anti-shaking & anti-striking
- · Attractive design
- Pump Jam Alarm
- Low Power & Voltage Alarm
- Rechargeable