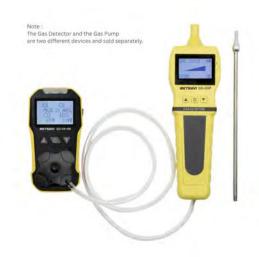

## INTRODUCTION

The Metravi GD-GSP is a newly-designed portable sampling pump, with advantages of simple & attractive design, easy installation, small size, light weight, low noise and good stability.

It's suitable for long time, continuous sampling of toxic gas in the air and is compatible with the Metravi GD-09-4M 4-in-1 Gas Detector as well as Metravi GD-09-X Series of Customised Single Gas Detectors.

# **ACCESSORIES**

Sampling Probe, Gas Output Tube, Charger, User Manual

\*Technical Specifications & Appearance are subjet to change without prior notice

Setting Trends. Showing the Way.

www.metravi.com