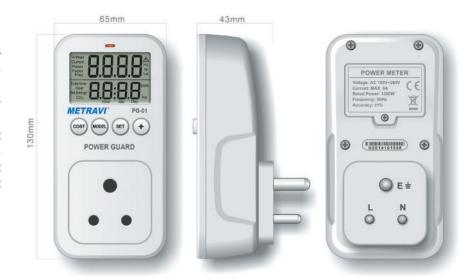

# **POWER GUARD**

**PG-01** 

## **TECHNICAL SPECIFICATIONS:**

Voltage (V): 100VAC - 260VAC 50Hz Voltage (V): 100VAC - 150VAC 60Hz

Current (A): 0A - 6A (UK)
Power (W): 0.5~1380W (UK)

Power Factor: 0-1.00
Energy: 0-9999kWh
Cost: 0-99999

Operating Height: Max.2000m (Above sea level)

| Power Supply      | 3V button cell (CR 2032) x 1              |
|-------------------|-------------------------------------------|
| LCE size          | 50 x 36 mm                                |
| Colour            | Off White                                 |
| Weight            | 155g                                      |
| Dimension         | 130mm x 65mm x 37mm                       |
| Standard Fittings | Cell and Cell Insulating Strip            |
| Standard Packing  | Blister Packing, Manual and Warranty Card |