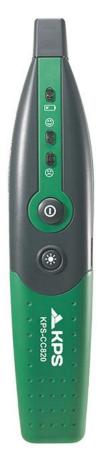

## KPS-CC820UK

- ☐ Checker of the correct connection of a plug
- Acoustic and LED indication
- ☐ Voltage range: 230V AC
- Checks carried out:
  - Correct connection
  - Earth conductor disconnected
  - Active ground (Phase to ground connection)
  - Phase and neutral reversed
  - Neutral disconnected
- ☐ Identification of the protections assigned to a circuit.
- ☐ Low battery indication and work light.
- Overvoltage category: CAT II 600V

## **CIRCUIT BREAKER FINDER**

| General                                |                   |  |
|----------------------------------------|-------------------|--|
| Power Supply                           | 1x9V 6F22 Battery |  |
| Receiver Size                          | 198x40x50mm       |  |
| Transmitter Size                       | 71x64x55mm        |  |
| Receiver Weight                        | 126g              |  |
| Transmitter Weight                     | 60g               |  |
| Certification (Receiver + Transmitter) | CE/ETL/RoHS       |  |
| Safety Rating (Receiver + Transmitter) | CAT II 600V       |  |

| Specs                                                                  |                                                                                                                                                      |
|------------------------------------------------------------------------|------------------------------------------------------------------------------------------------------------------------------------------------------|
| AC Voltage Range                                                       | 230V                                                                                                                                                 |
| Socket Test                                                            | ✓                                                                                                                                                    |
| Receiver + Transmitter                                                 | Quickly and easily identify the breaker connected to a specic socket                                                                                 |
| Transmitter (Socket Tester Mode) LED indication of the socket's wiring | <ul><li>Correct</li><li>Missing earth</li><li>Live-earth reverse</li><li>Live-neutral reverse</li><li>Missing neutral</li></ul>                      |
| Receiver                                                               | <ul> <li>Work Light at the Head of MS5902R Points to the Target Area</li> <li>Low Battery Indication</li> <li>Buzzer and LED instructions</li> </ul> |