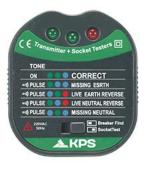

## KPS-CC820UK

- ☐ Checker of the correct connection of a plug
- Acoustic and LED indication
- ☐ Voltage range: 230V AC
- Checks carried out:
  - Correct connection
  - Earth conductor disconnected
  - Active ground (Phase to ground connection)
  - Phase and neutral reversed
  - Neutral disconnected
- ☐ Identification of the protections assigned to a circuit.
- ☐ Low battery indication and work light.
- Overvoltage category: CAT II 600V

| Specs                                                                  |                                                                                                                                                      |
|------------------------------------------------------------------------|------------------------------------------------------------------------------------------------------------------------------------------------------|
| AC Voltage Range                                                       | 230V                                                                                                                                                 |
| Socket Test                                                            | ✓                                                                                                                                                    |
| Receiver + Transmitter                                                 | Quickly and easily identify the breaker connected to a specic socket                                                                                 |
| Transmitter (Socket Tester Mode) LED indication of the socket's wiring | <ul><li>Correct</li><li>Missing earth</li><li>Live-earth reverse</li><li>Live-neutral reverse</li><li>Missing neutral</li></ul>                      |
| Receiver                                                               | <ul> <li>Work Light at the Head of MS5902R Points to the Target Area</li> <li>Low Battery Indication</li> <li>Buzzer and LED instructions</li> </ul> |