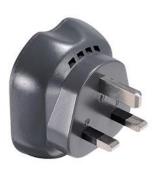

## KPS-CC820UK

- ☐ Checker of the correct connection of a plug
- Acoustic and LED indication
- ☐ Voltage range: 230V AC
- Checks carried out:
  - Correct connection
  - Earth conductor disconnected
  - Active ground (Phase to ground connection)
  - Phase and neutral reversed
  - Neutral disconnected
- ☐ Identification of the protections assigned to a circuit.
- ☐ Low battery indication and work light.
- Overvoltage category: CAT II 600V

## **CIRCUIT BREAKER FINDER**

| General                                |                   |  |
|----------------------------------------|-------------------|--|
| Power Supply                           | 1x9V 6F22 Battery |  |
| Receiver Size                          | 198x40x50mm       |  |
| Transmitter Size                       | 71x64x55mm        |  |
| Receiver Weight                        | 126g              |  |
| Transmitter Weight                     | 60g               |  |
| Certification (Receiver + Transmitter) | CE/ETL/RoHS       |  |
| Safety Rating (Receiver + Transmitter) | CAT II 600V       |  |

| Specs                                                                  |                                                                                                                                                      |
|------------------------------------------------------------------------|------------------------------------------------------------------------------------------------------------------------------------------------------|
| AC Voltage Range                                                       | 230V                                                                                                                                                 |
| Socket Test                                                            | ✓                                                                                                                                                    |
| Receiver + Transmitter                                                 | Quickly and easily identify the breaker connected to a specic socket                                                                                 |
| Transmitter (Socket Tester Mode) LED indication of the socket's wiring | <ul><li>Correct</li><li>Missing earth</li><li>Live-earth reverse</li><li>Live-neutral reverse</li><li>Missing neutral</li></ul>                      |
| Receiver                                                               | <ul> <li>Work Light at the Head of MS5902R Points to the Target Area</li> <li>Low Battery Indication</li> <li>Buzzer and LED instructions</li> </ul> |