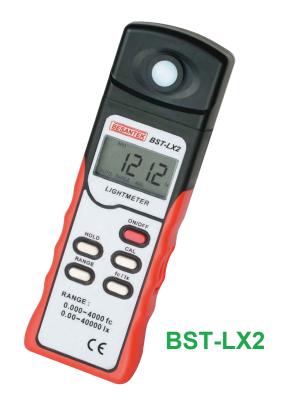

## **Digital Light Meter**

BESANTEK Digital Light Meter used to measure the amount of light. It is used in the general field of lighting, where it can help to reduce the amount of waste light used in the home, light pollution outdoors and plant growing to ensure proper light levels.

#### **Features:**

- Wide range for measurments up to 40000lux & 4000fc.
- 0.01lux and 0.001fc resolution for accurate low light level measurements.
- Light sensor cover is included for preserving sensor life.
- Auto off function.
- Data hold and peak hold function.
- Low battery warning indicator.
- Auto-ranged.
- Manual-ranged.
- Calibration mode is provided.
- 9V battery system.
- Selection key for lux and fc.
- The spectral sensitivity close to CIE photopic curve.
- Ideal tool for workplace, clean-room and computer room light testing.
- Accessories: Instruction manual, battery and carry case.