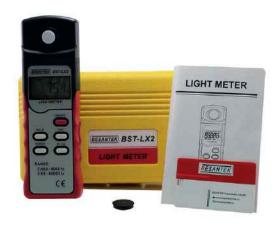

#### **Features:**

- Wide range for measurments up to 40000lux & 4000fc.
- 0.01lux and 0.001fc resolution for accurate low light level measurements.
- Light sensor cover is included for preserving sensor life.
- Auto off function.
- Data hold and peak hold function.
- Low battery warning indicator.
- Auto-ranged.
- Manual-ranged.
- Calibration mode is provided.
- 9V battery system.
- Selection key for lux and fc.
- The spectral sensitivity close to CIE photopic curve.
- Ideal tool for workplace, clean-room and computer room light testing.
- Accessories: Instruction manual, battery and carry case.

#### **Accessories**