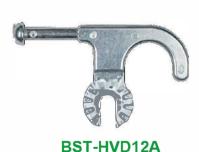

### **Accessories**

Disconnect Hook (Optional)

Fuse Extractor Head

Attached to the High Voltage Proximity Detectors and Contact Capacitive Detectors

# **Ordering Information:**

- BST-HVD12: Hot Stick.
- BST-HVD12A: Disconnect Hook.