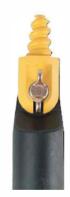

### **Hot Stick**

BESANTEK Hot Stick is designed to be used for the extraction of house service fuses, it can be used for disconnecting dropout fuses, isolators & fuse switch disconnection.

# Features:

- The hot sticks can be attached to the high voltage proximity detectors, these sticks are also the perfect companion for our contact capacitor detectors.
- Our hot sticks can be used for many other applications, for example on overhead power lines or any application which requires insulating sticks made of high quality fiber glass to protect and insulate users from high voltages.
- A wide variety of specialized fittings and tools are available to fit the 'sunrise' head attachment.
- The head section is rated at 100kV per 300 mm, it is made of orange, high quality fiber glass, super polished and tested to IEC60855.
- Comes complete with sunrise fitting and fuse extractor.
- 1.2 meter head section complete with universal sunrise fitting.
- Accessories: Instruction manual, fuse extractor head and disconnect hook (optional).