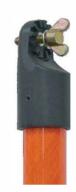

# **BST-HVD12**

Universal Sunrise Fitting Head

### **Accessories**

Disconnect Hook (Optional)

Fuse Extractor Head

Attached to the High Voltage Proximity Detectors and Contact Capacitive Detectors