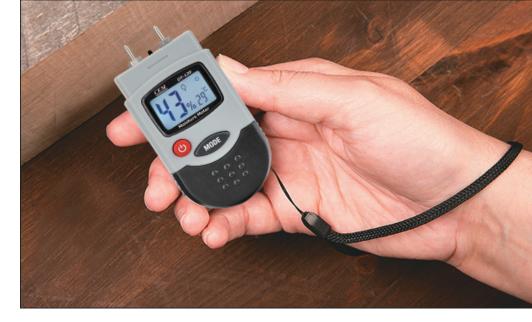

## **DT-120** DIGITAL MOISTURE METER

Moisture meter for wood and building material Used to measure the moisture level in sawn timber (also cardboard, paper) and hardened materials (plaster, concrete and mortar). It displays the moisture level in the material straightaway along with the ambient temperature.