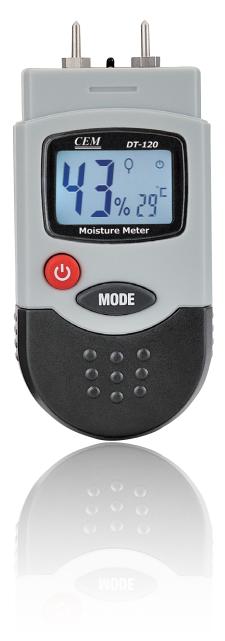

## **DT-120** DIGITAL MOISTURE METER

Moisture meter for wood and building material Used to measure the moisture level in sawn timber (also cardboard, paper) and hardened materials (plaster, concrete and mortar). It displays the moisture level in the material straightaway along with the ambient temperature.