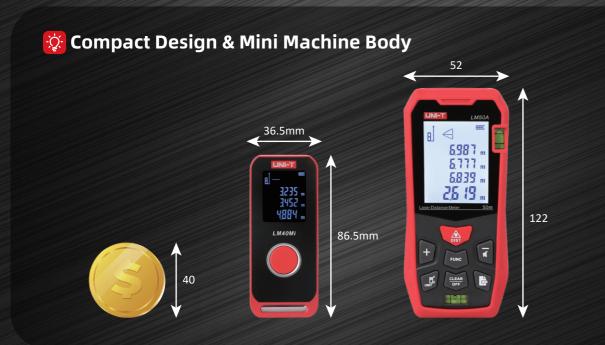

## **Technical Specifications**

| Models                           | LM40Mi                                                                      | LM60Mi   |
|----------------------------------|-----------------------------------------------------------------------------|----------|
| Range                            | 0.05~40m                                                                    | 0.05~60m |
| Accuracy                         | ±(2.0mm+5x10 <sup>-5</sup> D)                                               |          |
| Continuous measurement           | ٧                                                                           |          |
| Area & Volume measurement        | V                                                                           |          |
| Perimeter measurement            | ٧                                                                           |          |
| Pythagorean measurement          | ٧                                                                           |          |
| MAX/MIN                          | ٧                                                                           |          |
| Unit switch                      | m, inch, ft                                                                 |          |
| Laser class                      | CLASS II                                                                    |          |
| Laser type                       | 630~670nm, <1mW                                                             |          |
| Auto laser cutting off           | 20s (Single Measurement)                                                    |          |
| Auto power off                   | 150s                                                                        |          |
| Measurement times in full charge | 8000 times                                                                  |          |
| Storage temperature              | -20°C~60°C                                                                  |          |
| Working temperature              | 0°C~40°C                                                                    |          |
| Storage humidity                 | 20%~80%RH                                                                   |          |
| Characteristics                  |                                                                             |          |
| Power supply                     | 3.7V 370mAh Li-ion Battery                                                  |          |
| Product size                     | 86.5 x 36.5 x 19.5mm                                                        |          |
| Product net weight               | 75g                                                                         |          |
| Standrad accessories             | Mini Laser Distance Meter, Type-C Cable, User Manual, Hand Strap, Gift Box. |          |
| Standard quantity per carton     | 20pcs                                                                       |          |