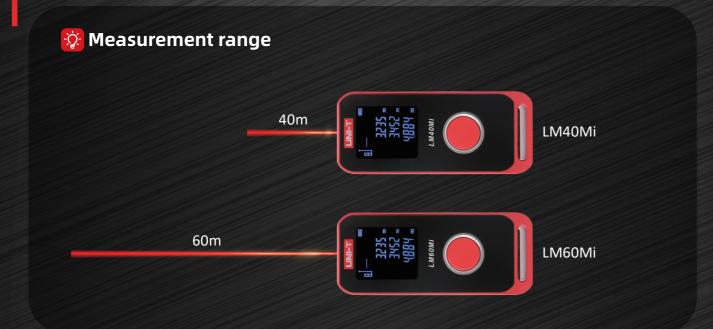

## **Technical Specifications**

| Models                           | LM40Mi                                                                      | LM60Mi   |
|----------------------------------|-----------------------------------------------------------------------------|----------|
| Range                            | 0.05~40m                                                                    | 0.05~60m |
| Accuracy                         | ±(2.0mm+5x10 <sup>-5</sup> D)                                               |          |
| Continuous measurement           | ٧                                                                           |          |
| Area & Volume measurement        | V                                                                           |          |
| Perimeter measurement            | ٧                                                                           |          |
| Pythagorean measurement          | ٧                                                                           |          |
| MAX/MIN                          | ٧                                                                           |          |
| Unit switch                      | m, inch, ft                                                                 |          |
| Laser class                      | CLASS II                                                                    |          |
| Laser type                       | 630~670nm, <1mW                                                             |          |
| Auto laser cutting off           | 20s (Single Measurement)                                                    |          |
| Auto power off                   | 150s                                                                        |          |
| Measurement times in full charge | 8000 times                                                                  |          |
| Storage temperature              | -20°C~60°C                                                                  |          |
| Working temperature              | 0°C~40°C                                                                    |          |
| Storage humidity                 | 20%~80%RH                                                                   |          |
| Characteristics                  |                                                                             |          |
| Power supply                     | 3.7V 370mAh Li-ion Battery                                                  |          |
| Product size                     | 86.5 x 36.5 x 19.5mm                                                        |          |
| Product net weight               | 75g                                                                         |          |
| Standrad accessories             | Mini Laser Distance Meter, Type-C Cable, User Manual, Hand Strap, Gift Box. |          |
| Standard quantity per carton     | 20pcs                                                                       |          |