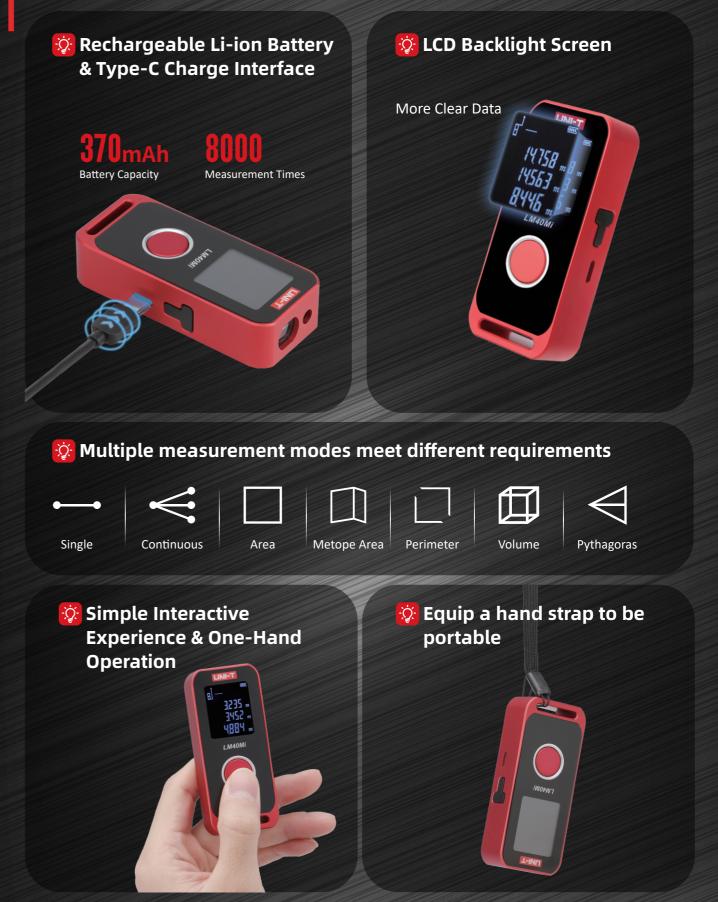

## **Technical Specifications**

| Models                           | LM40Mi                                                                      | LM60Mi   |
|----------------------------------|-----------------------------------------------------------------------------|----------|
| Range                            | 0.05~40m                                                                    | 0.05~60m |
| Accuracy                         | ±(2.0mm+5x10 <sup>-5</sup> D)                                               |          |
| Continuous measurement           | ٧                                                                           |          |
| Area & Volume measurement        | V                                                                           |          |
| Perimeter measurement            | ٧                                                                           |          |
| Pythagorean measurement          | ٧                                                                           |          |
| MAX/MIN                          | ٧                                                                           |          |
| Unit switch                      | m, inch, ft                                                                 |          |
| Laser class                      | CLASS II                                                                    |          |
| Laser type                       | 630~670nm, <1mW                                                             |          |
| Auto laser cutting off           | 20s (Single Measurement)                                                    |          |
| Auto power off                   | 150s                                                                        |          |
| Measurement times in full charge | 8000 times                                                                  |          |
| Storage temperature              | -20°C~60°C                                                                  |          |
| Working temperature              | 0°C~40°C                                                                    |          |
| Storage humidity                 | 20%~80%RH                                                                   |          |
| Characteristics                  |                                                                             |          |
| Power supply                     | 3.7V 370mAh Li-ion Battery                                                  |          |
| Product size                     | 86.5 x 36.5 x 19.5mm                                                        |          |
| Product net weight               | 75g                                                                         |          |
| Standrad accessories             | Mini Laser Distance Meter, Type-C Cable, User Manual, Hand Strap, Gift Box. |          |
| Standard quantity per carton     | 20pcs                                                                       |          |

Multiple Measurement Modes

Continuous Measurement

Self Calibration

LCD Backlight