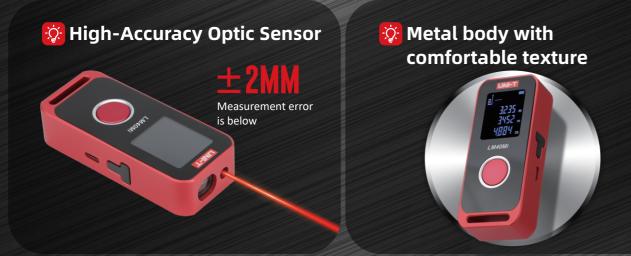

## **Technical Specifications**

| Models                           | LM40Mi                                                                      | LM60Mi   |
|----------------------------------|-----------------------------------------------------------------------------|----------|
| Range                            | 0.05~40m                                                                    | 0.05~60m |
| Accuracy                         | ±(2.0mm+5x10 <sup>-5</sup> D)                                               |          |
| Continuous measurement           | ٧                                                                           |          |
| Area & Volume measurement        | V                                                                           |          |
| Perimeter measurement            | ٧                                                                           |          |
| Pythagorean measurement          | ٧                                                                           |          |
| MAX/MIN                          | ٧                                                                           |          |
| Unit switch                      | m, inch, ft                                                                 |          |
| Laser class                      | CLASS II                                                                    |          |
| Laser type                       | 630~670nm, <1mW                                                             |          |
| Auto laser cutting off           | 20s (Single Measurement)                                                    |          |
| Auto power off                   | 150s                                                                        |          |
| Measurement times in full charge | 8000 times                                                                  |          |
| Storage temperature              | -20°C~60°C                                                                  |          |
| Working temperature              | 0°C~40°C                                                                    |          |
| Storage humidity                 | 20%~80%RH                                                                   |          |
| Characteristics                  |                                                                             |          |
| Power supply                     | 3.7V 370mAh Li-ion Battery                                                  |          |
| Product size                     | 86.5 x 36.5 x 19.5mm                                                        |          |
| Product net weight               | 75g                                                                         |          |
| Standrad accessories             | Mini Laser Distance Meter, Type-C Cable, User Manual, Hand Strap, Gift Box. |          |
| Standard quantity per carton     | 20pcs                                                                       |          |