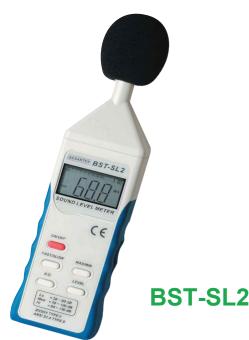

## **Ordering Information:**

BST-SL2: Digital Sound Level Meter.

• IEC 651 Type2, ANIS S1.4 Type 2, EN 61326-1

www.besantek.ca info@besantek.ca

**BESANTEK Corporation, CANADA**