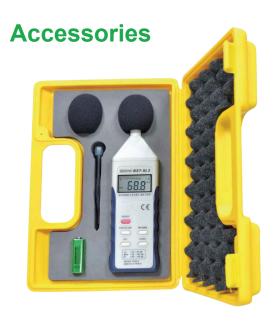

## **Features:**

- Max. and min. function.
- Over and under range indication.
- 4-digit LCD display with bar graph.
- Frequency weighting characteristic for 2 times per second.
- AC signal output.
- Low battery warning indicator.
- Meets IEC 651 Type 2 & ANIS S1.4 Type 2 standards.
- Accessories: Instruction manual, battery, carry case, adjusting bar and sponge cover.