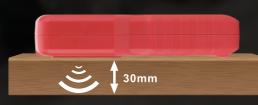

Non-destructive Testing

Anti-grip Interference

Measured Depth: 30mm

Ambient Temperature

LED Lighting

1319. 3-Color \_\_\_\_\_ Simulation Bar **EBTN Color** Screen SOFTWOOL MODE Button -HOLD Button POWER Button

# 🔅 Non-destructive Testing

It will be no wood or building materials surface destruction, and the maximum measured depth is 30mm.