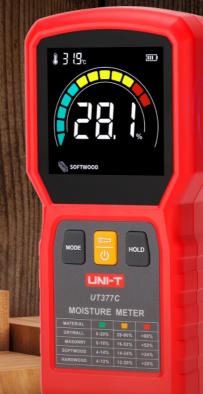

Non-destructive Testing

Anti-grip Interference

Measured Depth: 30mm

Ambient Temperature

LED Lighting

1319. 3-Color \_\_\_\_\_ Simulation Bar **EBTN Color** Screen SOFTWOOL MODE Button -HOLD Button POWER Button

### 🔯 High-Accuracy Sensor

Use capacitive sensor to quickly and accurately measure moisture.

The measurement accuracy of wood can up to  $\pm 4\%$ .

### 🔅 Sound-Light Alarm

| Moisture Level | DRY 🌔 | MID 🌔 🌔 | WET  |
|----------------|-------|---------|------|
| Modes          | Green | Yellow  | Red  |
| Drywall        | 0~20% | 20~60%  | >60% |
| Masonry        | 0~16% | 16~52%  | >52% |
| Softwood       | 4~14% | 14~24%  | >24% |
| Hardwood       | 4~12% | 12~20%  | >20% |

More clear and obvious in the condition of 3-Color simulation bar.

# 🔅 Four measurement modes for free switch.