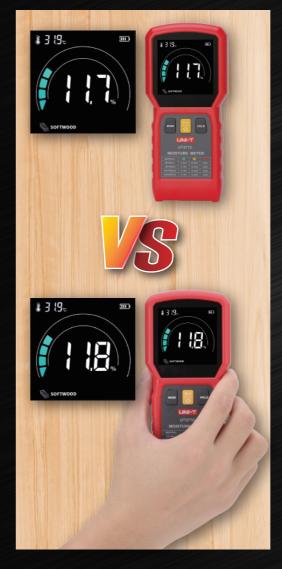

# Excellent Anti-grip Interference Performance

Minor error and accurate reading in grip measurement.