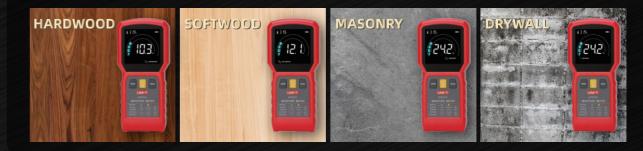

# 🔅 Four measurement modes for free switch.

### 🔅 Sound-Light Alarm

| Moisture Level | DRY 🌔 | MID 🌔 🌔 | WET  |
|----------------|-------|---------|------|
| Modes          | Green | Yellow  | Red  |
| Drywall        | 0~20% | 20~60%  | >60% |
| Masonry        | 0~16% | 16~52%  | >52% |
| Softwood       | 4~14% | 14~24%  | >24% |
| Hardwood       | 4~12% | 12~20%  | >20% |