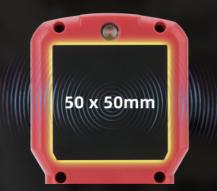

# Technical Specifications

| Specifications                        |                                                                                        |            |            |             |  |  |
|---------------------------------------|----------------------------------------------------------------------------------------|------------|------------|-------------|--|--|
| Functions                             | Турез                                                                                  | Test range | Resolution | Value error |  |  |
| Wood & Building materials measurement | Softwood                                                                               | 0~32%      | 0.1%       | ±4%         |  |  |
|                                       | Hardwood                                                                               | 0~32%      | 0.1%       |             |  |  |
|                                       | Drywall                                                                                | 4~99.9%    | 0.1%       | Unspecified |  |  |
|                                       | Masonry                                                                                | 4~99.9%    | 0.1%       |             |  |  |
| Temperature measurement               | °C/°F                                                                                  | -20~70°C   | 0.1°C      | Unspecified |  |  |
| Sensor size                           | 50 x 50mm                                                                              |            |            |             |  |  |
| Minimum target size                   | 50 x 50mm                                                                              |            |            |             |  |  |
| Target thickness range                | 6~30mm                                                                                 | 6~30mm     |            |             |  |  |
| Screen display                        | EBTN Color Screen                                                                      |            |            |             |  |  |
| Simulation bar indication             | V                                                                                      |            |            |             |  |  |
| Audible alarm indication              | V                                                                                      |            |            |             |  |  |
| Flashlight                            | V                                                                                      |            |            |             |  |  |
| Auto power off                        | V                                                                                      |            |            |             |  |  |
| Measurement modes                     | Softwood, Hardwood, Drywall, Masonry                                                   |            |            |             |  |  |
| Auto power off                        | Auto power off in 5 minutes                                                            |            |            |             |  |  |
| Work environment                      | 0~40°C ≤80%RH                                                                          |            |            |             |  |  |
| Storage environment                   | -20~60°C ≤75%RH                                                                        |            |            |             |  |  |
| Characteristics                       |                                                                                        |            |            |             |  |  |
| Power supply                          | AAA Alkaline Battery x 3                                                               |            |            |             |  |  |
| Product size                          | 152 x 70 x 30mm                                                                        |            |            |             |  |  |
| Product net weight                    | 160g                                                                                   |            |            |             |  |  |
| Standrad accessories                  | Quick Start Guide x 1, Cloth Bag x 1, AAA Alkaline Battery x 3, Safety Instrutions x 1 |            |            |             |  |  |
| Standard quantity per carton          | 20pcs                                                                                  | 20pcs      |            |             |  |  |