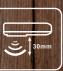

# 🔅 Non-destructive Testing

It will be no wood or building materials surface destruction, and the maximum measured depth is 30mm.