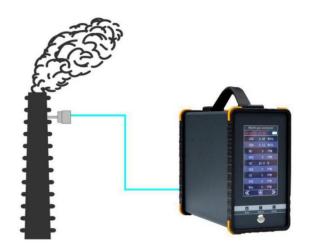

Model S360 is a portable multi-gas analysis instrument with high sensitivity for industrial use, Gas analyzer can continuously or intermittently monitor the concentration of a single or different component of a gas in a variety of processes, with good stability and selectivity, it is widely used for gas concentration measurement in military industry, chemical industry, petroleum, etc. It can also be used for laboratory analysis.

# **Detection Principle:**