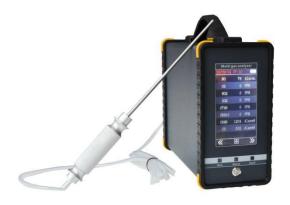

#### S360 Portable exhaust gas analyzer

Model S360 is a portable multi-gas analysis instrument with high sensitivity for industrial use, Gas analyzer can continuously or intermittently monitor the concentration of a single or different component of a gas in a variety of processes, with good stability and selectivity, it is widely used for gas concentration measurement in military industry, chemical industry, petroleum, etc. It can also be used for laboratory analysis.

## **Standard accessory:**

S360 instrument
High-grade aluminum alloy case
USB charger (including data cable)
TEST CERTIFICATE
User manual
Warranty card
Stainless steel Handle and probe