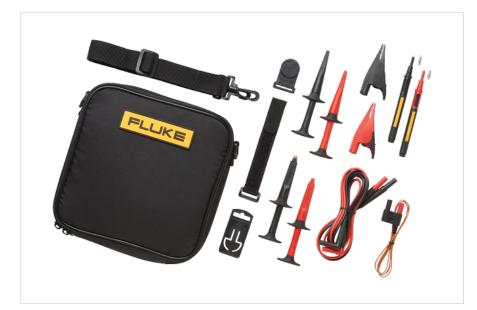

Kit includes eight items:

- TL224 Test Lead Set
- TP175 TwistGuard<sup>™</sup> Test Probes
- AC285 SureGrip<sup>™</sup> Alligator Clips
- AC220 SureGrip™ Alligator Clips
- AC280 SureGrip<sup>™</sup> Hook Clips
- 80BK-A Integrated DMM Temperature Probe
- TPAK ToolPak Magnetic Hanger
- C116 Soft Carrying Case

## Product overview: Fluke TLK289 - Industrial Master Test Lead Set

The Fluke TLK289 - Industrial Master Test Lead Set is designed for electrical and electronics testing in today's industrial environment. Fluke test leads, alligator clips and test probes broaden the ability to take meter measurements, extending the capabilities of your meter. They are an integral part of the complete measurement system, helping to get accurate readings while remaining safe. Includes 8 items.

#### Fluke-TLK289

Industrial Master Test Lead Set

Includes:

- TL224 test lead set, AC285 SureGrip<sup>™</sup> alligator clips, AC220 SureGrip<sup>™</sup> alligator clips, AC280 SureGrip<sup>™</sup> hook clips and TP220 SureGrip<sup>™</sup> industrial test probes for dependable contact with a variety of test points
- TPAK ToolPak<sup>™</sup> Magnetic hanger for convenient suspension of your DMM from a metal surface
- 80BK-AK Type thermocouple temperature probe for direct temperature measurement with your DMM's temperature measurement functions
- C116 protective soft case for your DMM and all its accessories