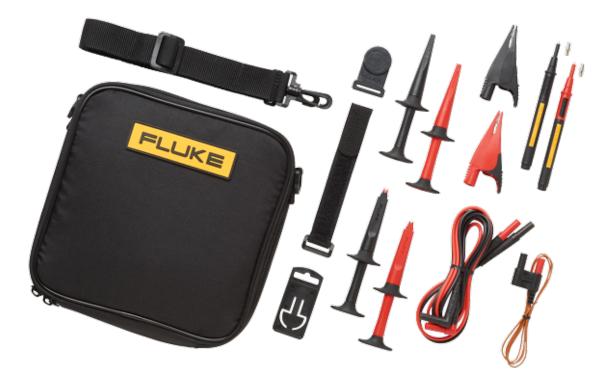

Kit includes eight items:

- TL224 Test Lead Set
- TP175 TwistGuard<sup>™</sup> Test Probes
- AC285 SureGrip<sup>™</sup> Alligator Clips
- AC220 SureGrip™ Alligator Clips
- AC280 SureGrip<sup>™</sup> Hook Clips
- 80BK-A Integrated DMM Temperature Probe
- TPAK ToolPak Magnetic Hanger
- C116 Soft Carrying Case

## Product overview: Fluke TLK289 - Industrial Master Test Lead Set

The Fluke TLK289 - Industrial Master Test Lead Set is designed for electrical and electronics testing in today's industrial environment. Fluke test leads, alligator clips and test probes broaden the ability to take meter measurements, extending the capabilities of your meter. They are an integral part of the complete measurement system, helping to get accurate readings while remaining safe. Includes 8 items.

#### Fluke-TLK289

Industrial Master Test Lead Set

Includes:

- TL224 test lead set, AC285 SureGrip<sup>™</sup> alligator clips, AC220 SureGrip<sup>™</sup> alligator clips, AC280 SureGrip<sup>™</sup> hook clips and TP220 SureGrip<sup>™</sup> industrial test probes for dependable contact with a variety of test points
- TPAK ToolPak<sup>™</sup> Magnetic hanger for convenient suspension of your DMM from a metal surface
- 80BK-AK Type thermocouple temperature probe for direct temperature measurement with your DMM's temperature measurement functions
- C116 protective soft case for your DMM and all its accessories