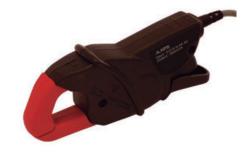

### POWERCOMPACT-CL200A **AC Current clamp 200A**

- Amperometric mini-clamp for AC currents from 0.5A to 200A with reduced dimensions and high precision.
- Clamping capacity: Cable: φ max 20mm

Busbar: 1 busbar of 20 x 5mm

| Article              | Code      | EAN 13        |
|----------------------|-----------|---------------|
| POWERCOMPACT- CL200A | 603000011 | 8435394776217 |