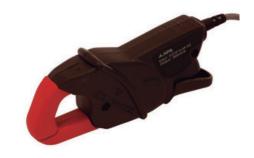

#### • POWERCOMPACT-CL5A AC Current clamp 5A

- Amperometric mini-clamp for low AC currents from 0.01A to 5.0A with reduced dimensions and high precision.
- Clamping capacity: Cable: φ max 20mm

Busbar: 1 busbar of 20 x 5 mm

| Article           | Code      | EAN 13        |
|-------------------|-----------|---------------|
| POWERCOMPACT-CL5A | 603000010 | 8435394776200 |