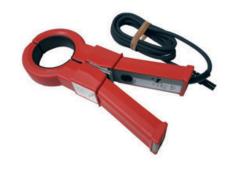

### POWERCOMPACT-CL1000A AC Current clamp 1000A

- Amperometric mini-clamp for AC currents from 0.1 A to 1000 A with high measurement precision and stability all over the range.
- Clamping capacity: Cable: Ø max 52 mm

Busbar: 1 busbar of 50 x 5mm / 4 busbars of 30 x 5mm

| Article              | Code      | EAN 13        |
|----------------------|-----------|---------------|
| POWERCOMPACT-CL1000A | 603000012 | 8435394776224 |