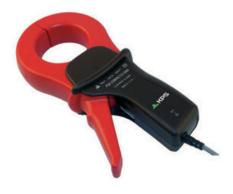

## POWERCOMPACT-CL600A AC/DC Current clamp 600A

- Amperometric clamp based on Hall effect to measure AC and DC currents.
- Measured range: AC: 0,2 A up to 400A (600A peak)

DC: 0,4 A up to 600A

- Clamping capacity: 1 cable Ø 30mm or 2 cables Ø 24mm 2 busbars 31.5x10mm

| Article             | Code      | EAN 13        |
|---------------------|-----------|---------------|
| POWERCOMPACT-CL600A | 603000013 | 8435394776231 |